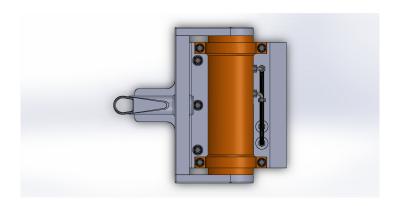

## **Mount Dimensions**

Base Plate foot print: (X)13-1/2" x (Y) 15-1/8" "Y" dimension assembled 18-7/8"