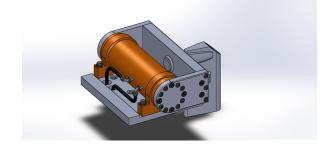

### **Mount capacity & Specifications**

- All aluminum is anodized 6061-T6 and all Stainless Steel is type 316.
- Bow Mount is capable of rotating a 100 Lbs. transducer at the end of a 12' Mast.
- Mast rotation is 180°

#### **Actuator specifications**

- Radial Load 4000 Lbs.
- Torque 17,000 Inch-Lbs.

#### Power unit & Pump Spec.

- Requires 230 AC power source & an un-used 20 Amp fuse in panel.
- 2 gallon hydraulic fluid reservoir.