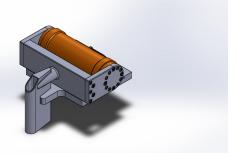

### **Mount capacity & Specifications**

- All aluminum is anodized 6061-T6 and all Stainless Steel is type 316.
- Bow Mount is capable of rotating a 100 Lbs. transducer at the end of a 12' Mast.
- Mast rotation is 180°

#### **Actuator specifications**

- Radial Load 4000 Lbs.
- Torque 17,000 Inch-Lbs.

#### Power unit & Pump Spec.

- Requires 230 AC power source & an un-used 20 Amp fuse in panel.
- 2 gallon hydraulic fluid reservoir.